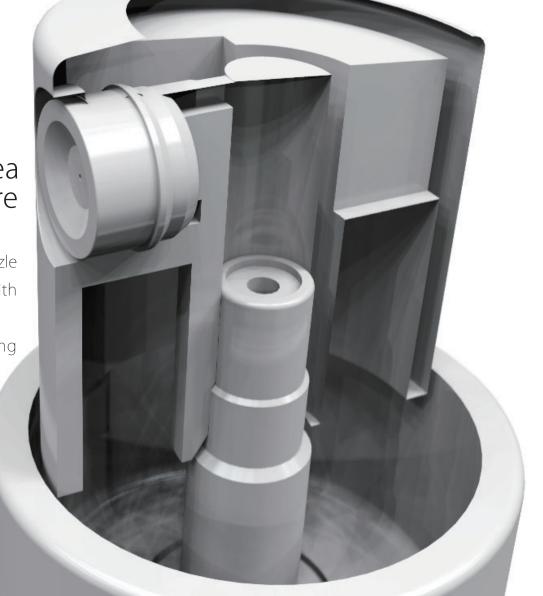

Available to spray for wide area with double spraytime compare with standard nozzle.

Realized extending spray time by changing only nozzle component and is available to spray for wide area with one push.